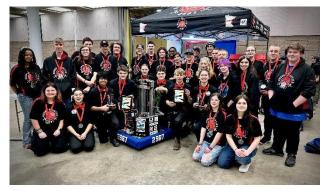

## 2024 ROGUE ROBOTICS SPONSORSHIP CONTRIBUTION FORM

Farmington High School's F.I.R.S.T. Robotics team known as "Rogue Robotics" designs, builds, and programs a 125-pound robot each year from scratch to compete in the FIRST Robotics Competition. The team also applies skills they develop while building competition robots to help young children with disabilities by modifying electric toy vehicles at no cost to their families. We develop and share all our code, 3D print files, and designs for other teams to help as many children as possible gain their mobility. Our competition robot, event registration fees, and community outreach projects are all funded by our generous sponsors. Thank you for your consideration!