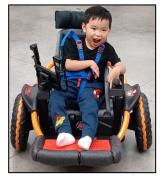

## 2024 ROGUE ROBOTICS SPONSORSHIP CONTRIBUTION FORM

Farmington High School's F.I.R.S.T. Robotics team known as "Rogue Robotics" designs, builds, and programs a 125-pound robot each year from scratch to compete in the FIRST Robotics Competition. The team also applies skills they develop while building competition robots to help young children with disabilities by modifying electric toy vehicles at no cost to their families. We develop and share all our code, 3D print files, and designs for other teams to help as many children as possible gain their mobility. Our competition robot, event registration fees, and community outreach projects are all funded by our generous sponsors. Thank you for your consideration!